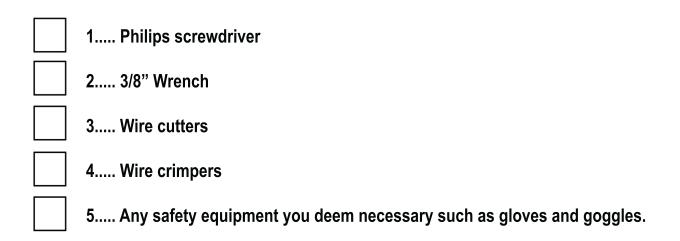

# Here's what you'll need:

NOTE: These recommendations are based on cars with original hardware and wiring. Due to the nature of older vehicles, your hardware and wiring may have been modified over time and may no longer have original hardware or wiring. Please adjust accordingly.

#### PHASE 1: REMOVING THE DE COURTESY LAMP

- 1. Disconnect the battery.
- 2. Locate the underdash courtesy light bracket. There should be one bracket on the driver's side, and one bracket on the passenger side.
- 3. With your Philips screw driver, remove the screw that holds the courtesy bracket to the dash. Your 3/8" Wrench may be necessary here. There is a nut on the top side of the bracket. If the screw is spinning and not removing, then hold the nut with your 3/8" Wrench and continue removing the screw.
- 4. Using your wire cutters, cut the single black wire to your original courtesy light.

### PHASE 2: INSTALLING THE MEGA BRIGHT COURTESY LAMP

- 1. Using your wire cutters, cut back the sheath on the original black wire your courtesy lamp was connected to.
- 2. Remove the red female wire terminal from your new Mega Bright L.E.D. Courtesy Lamp. You're going to connect this end to the wire you just cut.
- 3. With your wire crimpers, crimp the red female terminal to the black wire. Make sure the terminal is firmly secured to the wire.
- 4. Unscrew the single screw and clip attached to the Mega Bright lamp bracket.