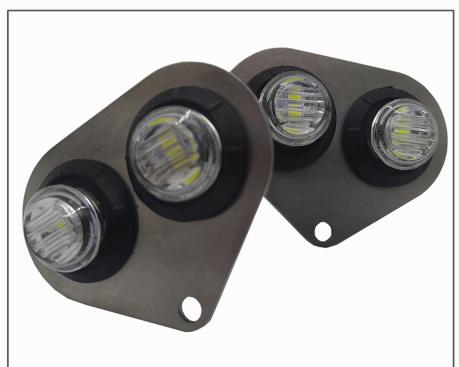

## 64-70 MUSTANG MEGA BRIGHT L.E.D. COURTESY LIGHTS

## THIS KIT CONTAINS:

- (2) L.E.D. Bright White Lamps (4 for double lamp kits)
- (2) Mounting Screws
- (2) Retainer Clips
- (2) Mega Bright Lamp Brackets