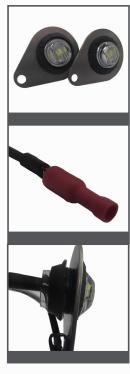

### PHASE 2: INSTALLING THE MEGA BRIGHT COURTESY LAMP

- 1. Using your wire cutters, cut back the sheath on the original black wire your courtesy lamp was connected to.
- 2. Remove the red female wire terminal from your new Mega Bright L.E.D. Courtesy Lamp. You're going to connect this end to the wire you just cut.
- 3. With your wire crimpers, crimp the red female terminal to the black wire. Make sure the terminal is firmly secured to the wire.
- 4. Unscrew the single screw and clip attached to the Mega Bright lamp bracket.

\*\*IMPORTANT\*\* Be sure that you do NOT remove the ground wire connected to the clip.

- 5. Line the clip up with the original hole on your dash.
- 6. Line the Mega Bright bracket hole to the hole on the dash and the clip.

\*\*NOTE\*\* The components should be layered as follows (from bottom to top): Mega Bright Bracket > Dash > Clip w/Ground Wire

- 7. Attach the screw through the bracket, dash and clip. Fasten securely.
- 8. Plug the male terminal on the courtesy lamp into the red female terminal